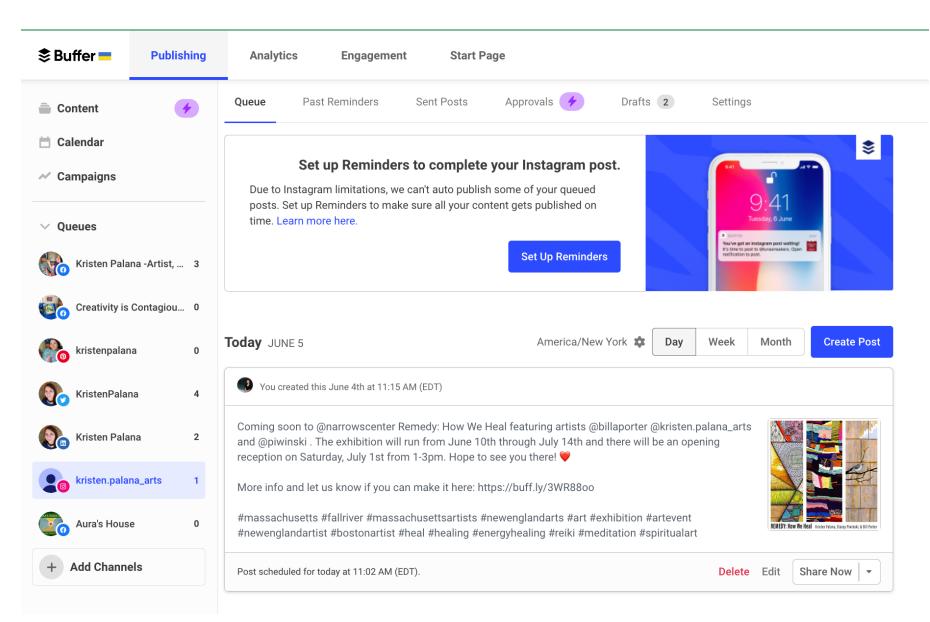

### Using a Post Planner

**Buffer** 

**Hootsuite** 

Facebook's Post Planner

**Tekmatix** 

**Post Planner** 